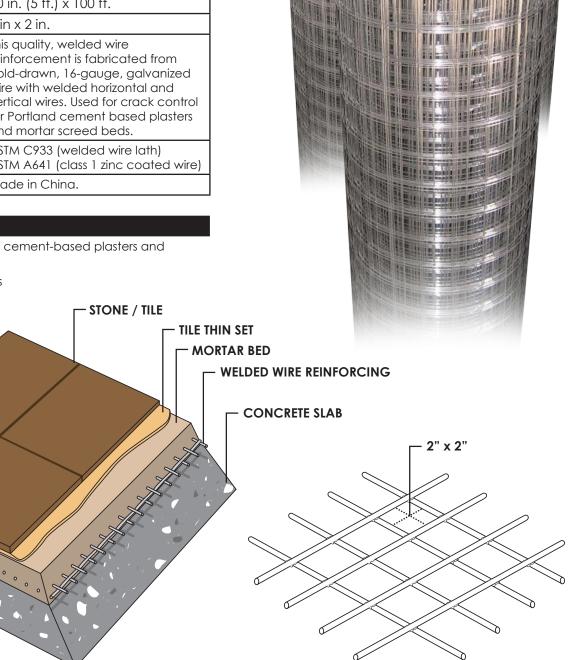

## **MASCO 2x2 Utility Wire**

| Details:          |                                                                                                                                                                                                                                                 |
|-------------------|-------------------------------------------------------------------------------------------------------------------------------------------------------------------------------------------------------------------------------------------------|
| Unit Type         | Roll                                                                                                                                                                                                                                            |
| Size              | 60 in. (5 ft.) x 100 ft.                                                                                                                                                                                                                        |
| Mesh Opening Size | 2 in x 2 in.                                                                                                                                                                                                                                    |
| Description       | This quality, welded wire<br>reinforcement is fabricated from<br>cold-drawn, 16-gauge, galvanized<br>wire with welded horizontal and<br>vertical wires. Used for crack control<br>for Portland cement based plasters<br>and mortar screed beds. |
| Specifications    | ASTM C933 (welded wire lath)<br>ASTM A641 (class 1 zinc coated wire)                                                                                                                                                                            |
| Origin            | Made in China.                                                                                                                                                                                                                                  |

## Common Uses:

- ▶ Wire reinforcement of cement-based plasters and mortar screed beds.
- Temporary barricades
- Animal enclosures

1