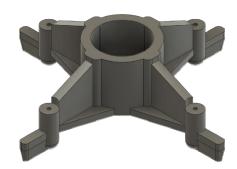

## **MASCO Adjustable Screed Chair**

#### **DESCRIPTION**

Adjustable, plastic screed chair for use on elevated decks. Base can be fastened to wood decks.

#### **FEATURES**

- Fits 2x4 lumber and 1-1/2" diameter pipe screeds.
- Includes a base, adjustable ring, and screed saddle.
- Designed to allow up to  $\pm 1$ " in fine tune height adjustment.
- PVC pipe (not included) can be cut to right size.