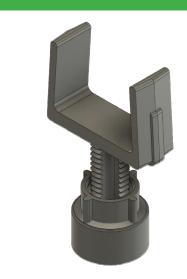

## **MASCO Adjustable Screed Chair**

#### **DESCRIPTION**

Adjustable, plastic screed chair for use on elevated decks. Base can be fastened to wood decks.

#### **FEATURES**

- Fits 2x4 lumber and 1-1/2" diameter pipe screeds.
- Includes a base, adjustable ring, and screed saddle.
- Designed to allow up to  $\pm 1$ " in fine tune height adjustment.
- PVC pipe (not included) can be cut to right size.