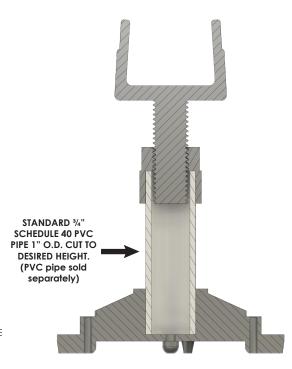

## **MASCO Adjustable Screed Chair**

#### **DESCRIPTION**

Adjustable, plastic screed chair for use on elevated decks. Base can be fastened to wood decks.

#### **FEATURES**

- Fits 2x4 lumber and 1-1/2" diameter pipe screeds.
- Includes a base, adjustable ring, and screed saddle.
- Designed to allow up to  $\pm 1$ " in fine tune height adjustment.
- PVC pipe (not included) can be cut to right size.